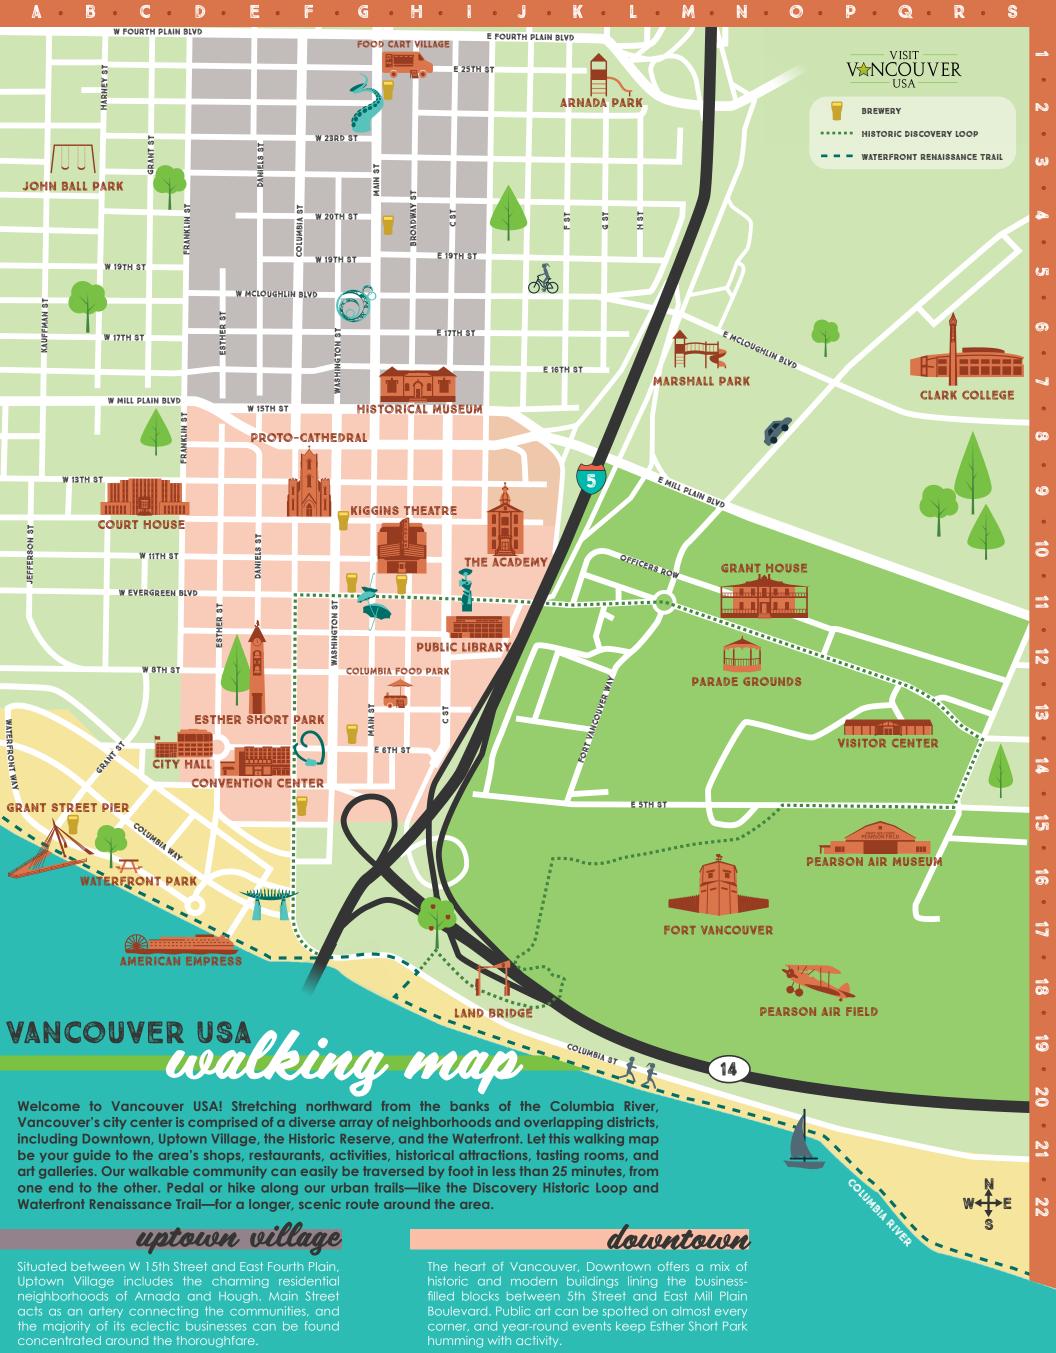

waterfront

Vancouver's Waterfront has grown to include the seven-acre Vancouver Waterfront Park, Grant Street Pier, and a new cluster of shops and restaurants. The Waterfront Renaissance Trail connects the scenic eastside with the urban development to the west. historic reserve

One of the first permanent settlements west of the Rockies, the Historic Reserve is home to Fort Vancouver National Historic Site, the Victorian homes of Officers Row, and the oldest continuously operating airfield west of the Mississippi—Pearson Field and Air Museum.

## arts and culture

| ANGST ART GALLERY                               |     |
|-------------------------------------------------|-----|
| 1015 Main St.                                   | H10 |
| <b>ART AT THE CAVE</b><br>108 E Evergreen Blvd. | H11 |
| ART ON THE BOULEVARD<br>210 W Evergreen Blvd.   | F11 |
| THE ARTIST LOFT<br>1001 Main St., Ste. C        | H11 |
| AURORA GALLERY<br>1004 Main St.                 | GII |
| COLUMBIA DANCE CENTER<br>1700 Broadway St.      | H6  |
| FIREHOUSE GLASS<br>518 Main St.                 | G14 |
| GEMÉ ART<br>209 W 6th St.                       | F14 |
| MAGENTA THEATER<br>1108 Main St.                | G10 |
| MELT GLASS ART SUPPLY<br>502 Washington St.     | G14 |
|                                                 |     |

### attractions

| THE ACADEMY CHAPEL & BALLROOM                   | J1(   |
|-------------------------------------------------|-------|
| 400 E Evergreen Blvd.                           |       |
| CLARK COUNTY HISTORICAL MUSEUM                  | — Н7  |
| ESTHER SHORT PARK                               |       |
| 6th St. & Columbia St.                          | -E1;  |
| FORT VANCOUVER NATL. HISTORIC SITE              |       |
| E 5th St.                                       | -L10  |
| FORT VANCOUVER VISITOR CENTER                   | QI    |
| 1501 E Evergreen Blvd.                          |       |
| GRANT STREET PIER<br>Grant St. & Waterfront Way | B10   |
| KIGGINS THEATRE                                 |       |
| 1011 Main St.                                   | GI    |
| MARSHALL HOUSE                                  |       |
| 1301 Officers Row                               | 01:   |
| OFFICERS ROW                                    | MI    |
| 611-1616 E. Evergreen Blvd.                     |       |
| PEARSON AIR MUSEUM                              | QI    |
| THE PROTO-CATHEDRAL OF ST. JAMES                |       |
| 218 W 12th St.                                  | Gl    |
| REGAL CINEMAS CITY CENTER STADIUM               | - 113 |
| 801 C St.                                       | - 113 |
| THE SOURCE CLIMBING CENTER                      | GI    |
| 1118 Main St.                                   |       |
| VANCOUVER COMMUNITY LIBRARY<br>901 C St.        | -11   |
| VANCOUVER FARMERS MARKET                        |       |
| W 8th St. & Esther St.                          | D1;   |
| VANCOUVER WATERFRONT PARK                       | DI    |
| Columbia Way & Esther St.                       | -01   |
|                                                 |       |